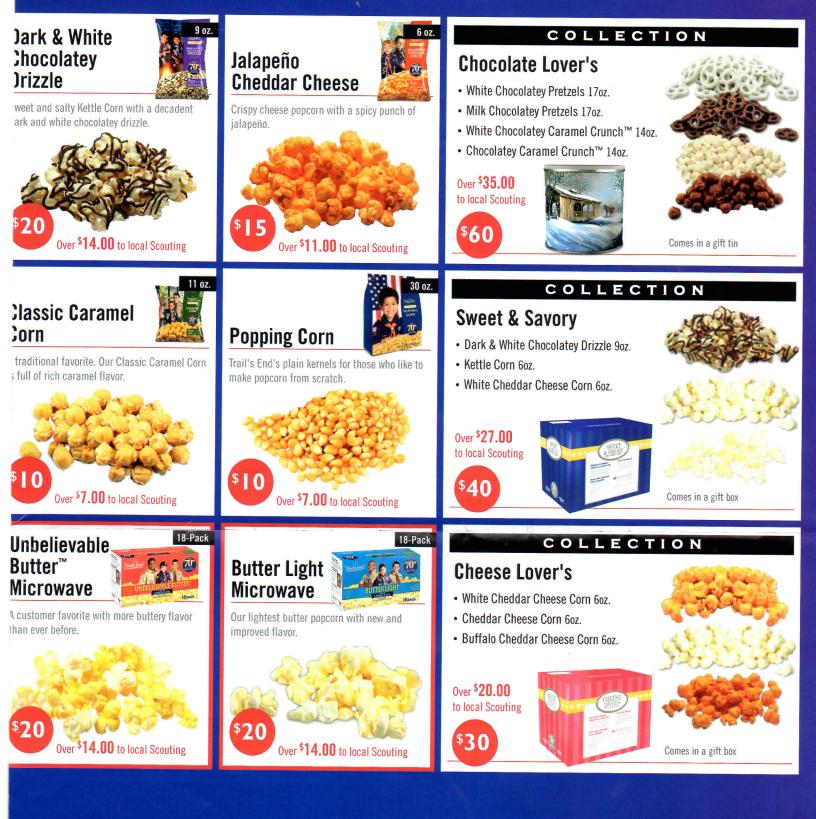

S

A delectable gourmet caramel treat loaded with almonds, cashews and pecans.

The perfect combination of light, crispy popcorn and rich white cheddar cheese deliciousness in every savory bite.

Our deliciously sweet and salty Kettle Corn is better than ever!